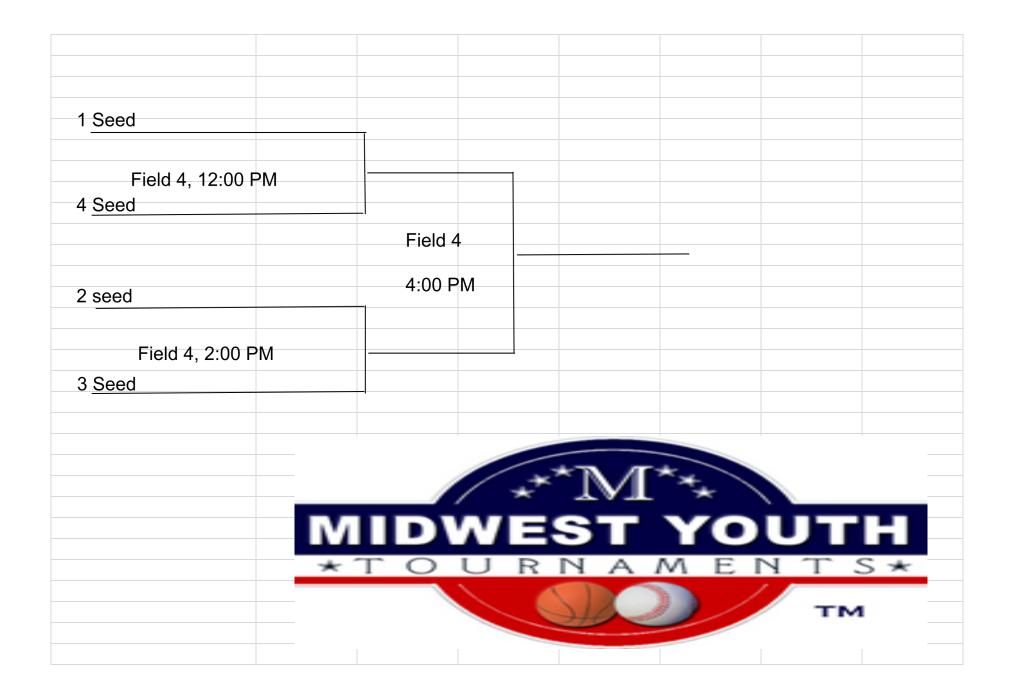

| Team                 | Opponent             | Time     | Field/Location | Win/Loss | Runs Allowed | Runs Scored |
|----------------------|----------------------|----------|----------------|----------|--------------|-------------|
| Henderson Heat       | Vincennes            | 10:00 AM | Field 4        |          |              |             |
|                      | Bases Loaded Bombers | 3:00 PM  | Field 4        |          |              |             |
|                      |                      |          |                |          |              |             |
|                      |                      |          |                |          |              |             |
|                      |                      |          |                |          |              |             |
| Bases Loaded Bombers | Southern Stars       | 1:00 PM  | Field 4        |          |              |             |
|                      | Henderson Heat       | 3:00 PM  | Field 4        |          |              |             |
|                      |                      |          |                |          |              |             |
|                      |                      |          |                |          |              |             |
|                      |                      |          |                |          |              |             |
| Vincennes            | Henderson Heat       | 10:00 AM | Field 4        |          |              |             |
|                      | Southern Stars       | 6:00 PM  | Field 4        |          |              |             |
|                      |                      |          |                |          |              |             |
|                      |                      |          |                |          |              |             |
|                      |                      |          |                |          |              |             |
| Southern Stars       | Bases Loaded Bombers | 1:00 PM  | Field 4        |          |              |             |
|                      | Vincennes            | 6:00 PM  | Field 4        |          |              |             |
|                      |                      |          |                |          |              |             |
|                      |                      |          |                |          |              |             |
|                      |                      |          |                |          |              |             |
|                      |                      |          |                |          |              |             |
|                      |                      |          | -**            |          |              |             |
|                      |                      | 1/ *     | e 1V           | II *★    |              |             |
|                      |                      |          |                |          |              |             |
|                      |                      |          |                |          |              |             |
|                      | * T                  |          | RNA            | MI       | ENT          | S*          |
|                      |                      |          |                |          | 11           |             |
|                      |                      |          | SIA            | 23       | Г            | M           |
|                      |                      |          |                |          |              |             |